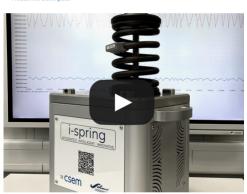

## Compact spring sensor device for trade fairs

A presentation model of the Schmid spring factory is operated with a NSES-SL worm gear screw jack from Nozag. Thanks to the compact design of the gearbox, it is possible to demonstrate at trade fairs how innovative technology can be used to monitor a spring in operation.