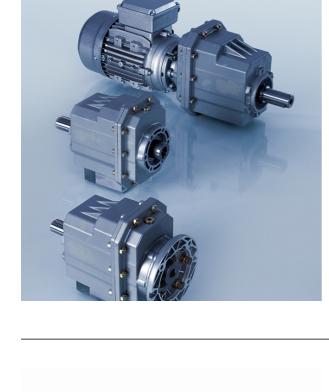

#### In the case of helical gearboxes of Nozag type CHT, the input and output shafts are

Modular built helical gearboxes

arranged coaxially. They have high efficiency, are quiet and have a compact design. >> Range of helical gearboxes