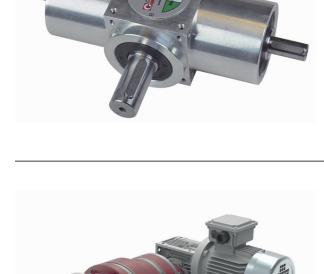

Bevel gearboxes units for higher

gear ratios Due to the angular arrangement of the

# gearboxes offer extensive application areas and combination possibilities.

input and output shafts, the bevel

>> Range of Bevel gearboxes Planetary gearboxes, efficient and safe

The planetary gearing, also known as an epicyclic gearing, offers the advantage of