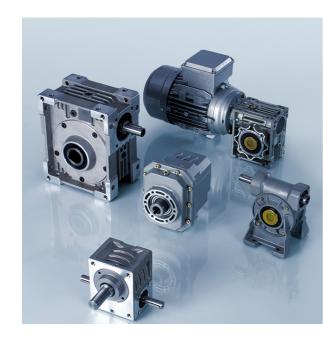

### qualities The Nozag range includes worm

Worm gearboxes in various

gearboxes (types CHM, CH, series 56) and geared motors for a wide range of applications and performance areas.

range

>> Get acquainted to the worm gearbox